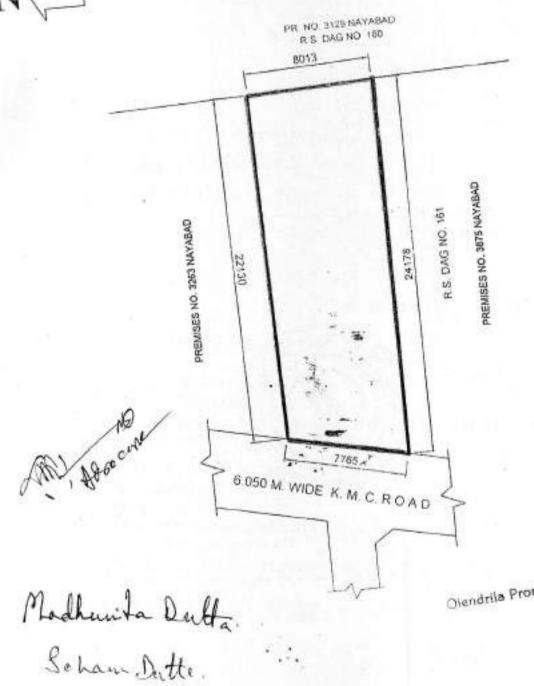

#### SCHEDULE REFERRED TO ABOVE

ALL THAT piece and parcel of 'Bastu' land measuring net land area of 02 (Two) Cottahs 11 (Eleven) Chittacks 06 (six) Sq.ft. as per present physical measurement together with one tile shed measuring an area of 100 (One hundred) Sq.ft. being Scheme Plot No.P-1, situated at Mouza - Nayabad, J.L. No. 25, R.S. No. 3, Touzi No. 56, Pargana - Khaspur, comprising in R.S. Dag No.161, under R.S. Khatian No.75, corresponding to L.R. Dag No.161, under L.R. Khatian Nos.2639, 2638 and 2640, known as KMC Premises No.3874, Nayabad, within the KMC Ward No.109, Assessee No.31-109-08-9885-5, within the P.S. Panchasayar, Kolkata - 700099 and the entire land is butted and bounded by:

ON THE NORTH

KMC Premises No.3263, Nayabad;

ON THE SOUTH

KMC Premises No.3875 Nayabad;

ON THE EAST'

KMC Premises No.3129, Nayabad;;

ON THE WEST

6.050 M. wide KMC Road.

SITE PLAN OF A PLOT OF LAND SITUATED AT MOUZA NAVABAD, J.L. NO. 25, COMPRISING IN R.S. DAG NO.161, UNDER R.S. KHATIAN NO.75, CORRESPONDING TO L.R. DAG NO.161, UNDER L.R. KHATIAN NOS.2639, 2638 AND 2640, KNOWN AS KMC PREMISES NO.3874, NAYABAD, WITHIN THE KMC WARD NO.109, WITHIN THE P.S. PANCHASAYAR, KOLKATA - 700099

SOLD LAND AREA: 02 COTTAHS 11 CHITTACKS 06 SQ.FT. SHOWN BY RED BORDRE LINE

Olendrila Promoters & Developers Pvt. Ltd.

Enslive Paid

Spini Duttaz.

IN WITNESS WHEREOF the Parties have put their signature hereto on this day, month and year first above written. WITNESSES: